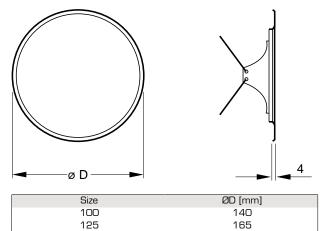

# **KGER** Cover



KGER is a cover or a clean out door. KGER is made of hot galvanized steel sheet and powder coated for a high surface finish and good impact and scratch resistance.



### Specifications

- Manufactured from hot galvanized steel sheet.
- Powder coated
- Standard colour white

Product code example Cover KGER-100 Mounting ring KGEZ-01-100



# Installation and dimensions

#### Installation



#### Dimensions



200

#### Descriptive text

160

Cover KGER manufactured by FläktGroup.

## **Product code and accessories**

Product code

Cover Cover, special colour Size (aaa) 100, 125, 160 KGER-aaa KGER-aaa-E

Accessories

Mounting ring, fit-in connection Mounting ring, fit-on connection Size (aaa) 100, 125, 160 KGEZ-01-aaa KGEZ-05-aaa