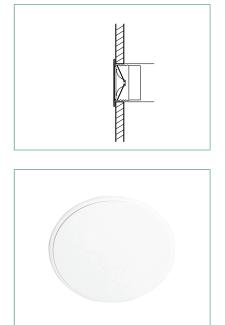

# Installation and dimensions

#### Installation

#### Descriptive text

160

Cover KGER manufactured by FläktGroup.