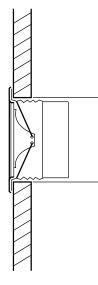

# **KGER** Cover



KGER is a cover or a clean out door. KGER is made of hot galvanized steel sheet and powder coated for a high surface finish and good impact and scratch resistance.



### Specifications

- Manufactured from hot galvanized steel sheet.
- Powder coated
- Standard colour white

Product code example Cover KGER-100 Mounting ring KGEZ-01-100



# Installation and dimensions

#### Installation



#### Dimensions



200

#### Descriptive text

160

Cover KGER manufactured by FläktGroup.

## **Product code and accessories**

Product code

Cover Cover, special colour Size (aaa) 100, 125, 160 KGER-aaa KGER-aaa-E

Accessories

Mounting ring, fit-in connection Mounting ring, fit-on connection Size (aaa) 100, 125, 160 KGEZ-01-aaa KGEZ-05-aaa